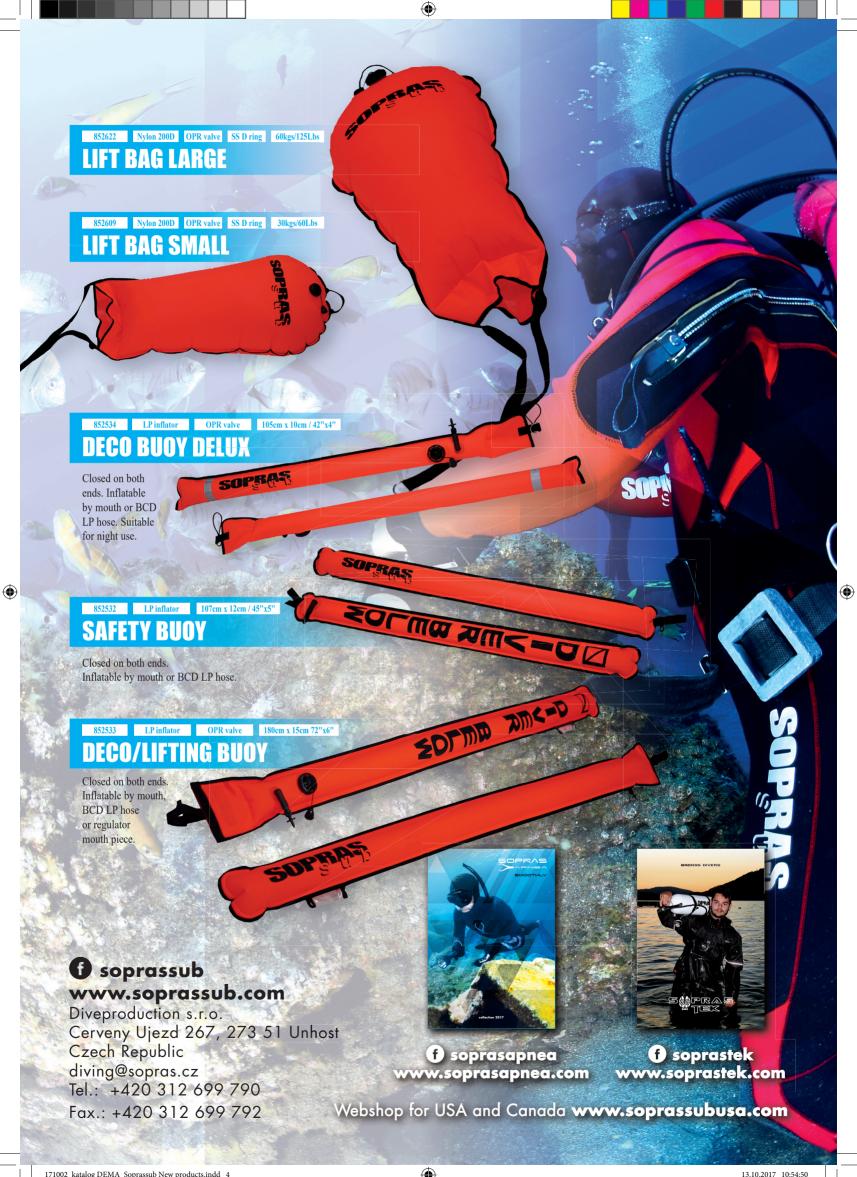

**(** 





## FULL FACE SNORKEL MASK

ADAPTER

Female 9/16 to male 9/16



501203 400 bar diam. 45/1,8" all white

501204 400 bar diam. 45/1,8" all black with fluo quadrant

3/8 Male x 7/16 Female

MINI 400 BAR

Small pressure gauge

in bar or PSI.

**(** 



EXTRA AIR SOURCE

Extra Air Source 1st Stage, 3/4" - 14 thread, Tank valve with integrated 1st stage



am3921 - Station QD filler

**①** 

EXTRA AIR SOURCE SET

am3922 - YOKE QD filler



a regulator necklace.



LINE CUTTER

760906 DUST CAP

240190

source for S6

**HARNESS FOR EXTRA AIR** 

This harness allows you to use the Extra Air System with an S6 or S13 cylinder and features an aluminum waist buckle and two weight pockets for 2kgs each.