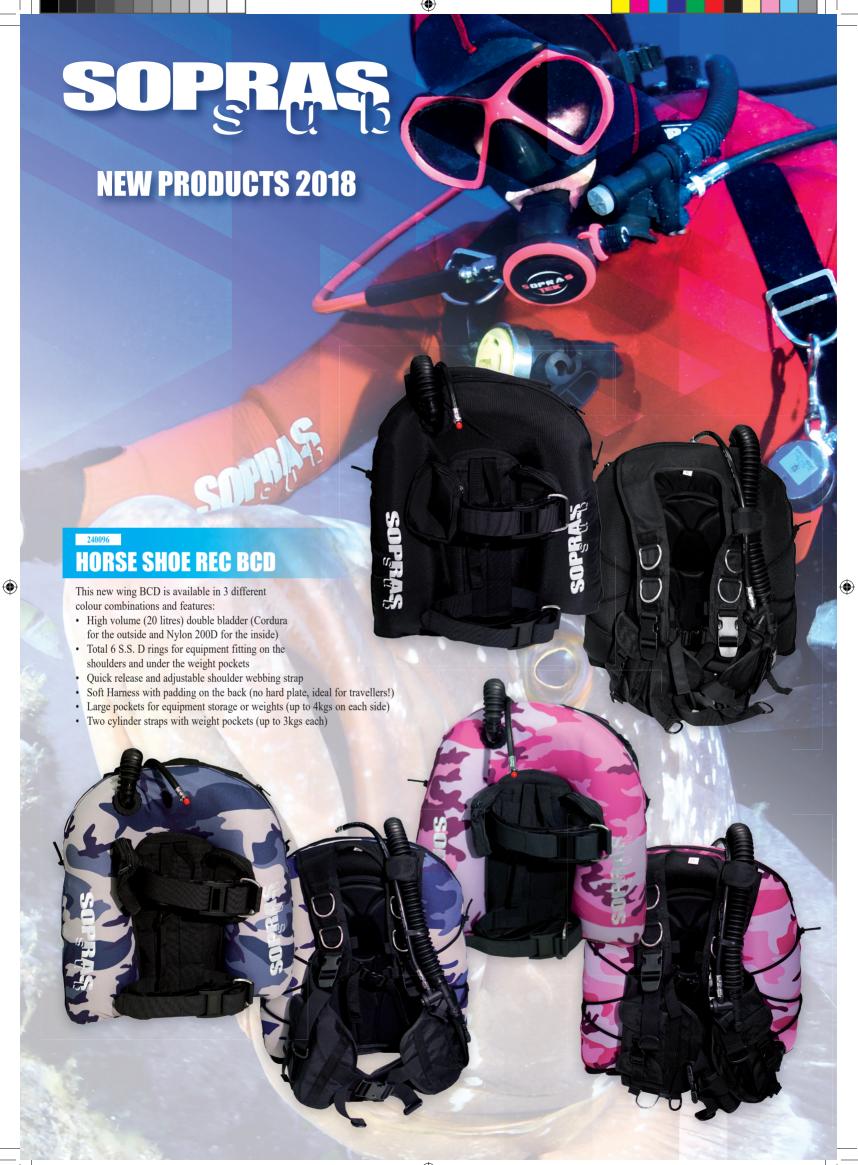

**(** 





## FULL FACE SNORKEL MASK

ADAPTER

Female 9/16 to male 9/16



501203 400 bar diam. 45/1,8" all white

501204 400 bar diam. 45/1,8" all black with fluo quadrant

3/8 Male x 7/16 Female

MINI 400 BAR

Small pressure gauge

in bar or PSI.

**(** 



EXTRA AIR SOURCE

Extra Air Source 1st Stage, 3/4" - 14 thread, Tank valve with integrated 1st stage



am3921 - Station QD filler

**①** 

EXTRA AIR SOURCE SET

am3922 - YOKE QD filler



a regulator necklace.



LINE CUTTER

760906 DUST CAP

240190

source for S6

**HARNESS FOR EXTRA AIR** 

This harness allows you to use the Extra Air System with an S6 or S13 cylinder and features an aluminum waist buckle and two weight pockets for 2kgs each.