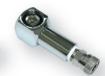

in bar or PSI.

**(** 

EXTRA AIR SOURCE

Extra Air Source 1st Stage, 3/4" - 14 thread, Tank valve with integrated 1st stage

am3921 - Station QD filler

**①** 

EXTRA AIR SOURCE SET

am3922 - YOKE QD filler

a regulator necklace.

LINE CUTTER

760906 DUST CAP

240190

source for S6

**HARNESS FOR EXTRA AIR** 

This harness allows you to use the Extra Air System with an S6 or S13 cylinder and features an aluminum waist buckle and two weight pockets for 2kgs each.