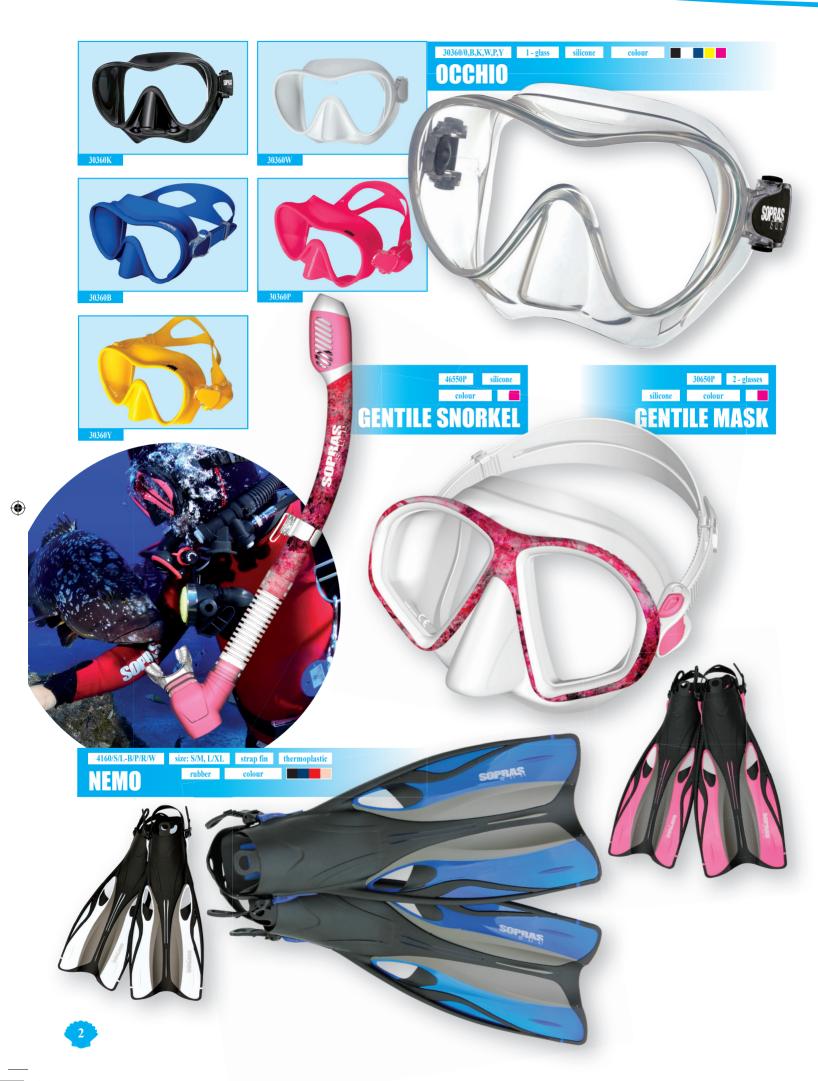

**(** 





## FULL FACE SNORKEL MASK

ADAPTER

Female 9/16 to male 9/16



501203 400 bar diam. 45/1,8" all white

501204 400 bar diam. 45/1,8" all black with fluo quadrant

3/8 Male x 7/16 Female

MINI 400 BAR

Small pressure gauge

in bar or PSI.

**(** 



EXTRA AIR SOURCE

Extra Air Source 1st Stage, 3/4" - 14 thread, Tank valve with integrated 1st stage



am3921 - Station QD filler

**①** 

EXTRA AIR SOURCE SET

am3922 - YOKE QD filler



a regulator necklace.



LINE CUTTER

760906 DUST CAP

240190

source for S6

**HARNESS FOR EXTRA AIR** 

This harness allows you to use the Extra Air System with an S6 or S13 cylinder and features an aluminum waist buckle and two weight pockets for 2kgs each.